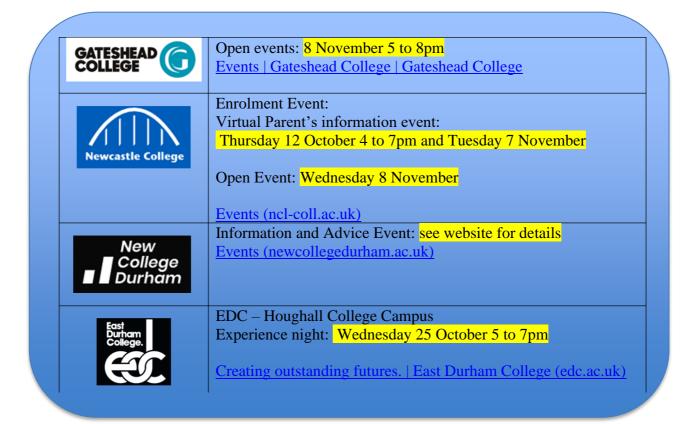

|
| Durham<br>University                      | Open events: Discover Durham Live virtual sessions 17 October 2023 to January 2024 Check website for other visits you can book     |
| Teesside<br>University                    | Open events: Wednesday 18 October 9am to 3pm Saturday 25 November Saturday 20 January                                              |
| Newcastle College                         | Newcastle College University Centre  Enrolment Event: Virtual Parent's information event: Thursday 12 October 4 to 7pm             |
|                                           | Newcastle College University Centre (ncl-coll.ac.uk)                                                                               |

## **Upcoming College Open Events**



### FILM RECOMMENDATIONS

These films showcase the remarkable journeys of women in STEM, leaving a lasting legacy for future generations.

Hidden Figures – *Hidden Figures* unveils the extraordinary contributions of three African-American women mathematicians at NASA during the 1960s, breaking barriers in space exploration.

Radioactive - Radioactive portrays Marie Curie's pioneering work in radioactivity, highlighting her scientific brilliance and challenges as a female scientist.

**Gorillas in the Mist** - *Gorillas in the Mist* tells the inspiring story of Dian Fossey's dedication to protecting mountain gorillas in Rwanda, showcasing her pioneering contributions to primatology and conservation.